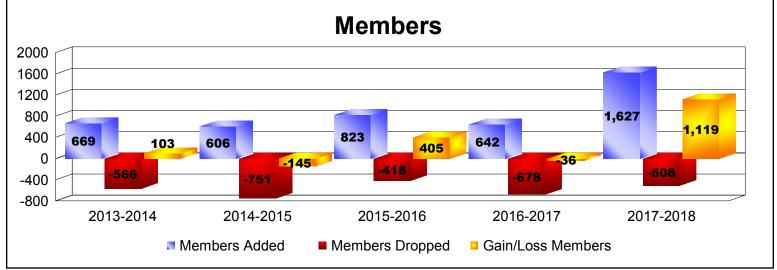

District 300C1 As of June 2018 Cumulative

| Year      | New<br>Clubs | Dropped<br>Clubs | Gain/<br>Loss<br>Clubs | New<br>Members | Charter<br>Members | Reinstate<br>Members | Transfer<br>Members | Total<br>Member<br>Added | Total<br>Members<br>Dropped | Gain/<br>Loss<br>Members |
|-----------|--------------|------------------|------------------------|----------------|--------------------|----------------------|---------------------|--------------------------|-----------------------------|--------------------------|
| 2013-2014 | 1            | 0                | 1                      | 551            | 38                 | 64                   | 16                  | 669                      | -566                        | 103                      |
| 2014-2015 | 0            | -3               | -3                     | 531            | 7                  | 57                   | 11                  | 606                      | -751                        | -145                     |
| 2015-2016 | 1            | 0                | 1                      | 660            | 112                | 36                   | 15                  | 823                      | -418                        | 405                      |
| 2016-2017 | 2            | -4               | -2                     | 476            | 88                 | 64                   | 14                  | 642                      | -678                        | -36                      |
| 2017-2018 | 3            | 0                | 3                      | 1496           | 96                 | 29                   | 6                   | 1627                     | -508                        | 1119                     |
| Average   | 1            | -1               | 0                      | 743            | 68                 | 50                   | 12                  | 873                      | -584                        | 289                      |