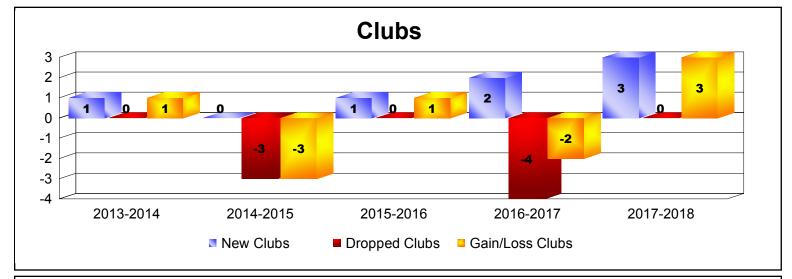

District 300C1 As of June 2018 Cumulative

| Year      | New<br>Clubs | Dropped<br>Clubs | Gain/<br>Loss<br>Clubs | New<br>Members | Charter<br>Members | Reinstate<br>Members | Transfer<br>Members | Total<br>Member<br>Added | Total<br>Members<br>Dropped | Gain/<br>Loss<br>Members |
|-----------|--------------|------------------|------------------------|----------------|--------------------|----------------------|---------------------|--------------------------|-----------------------------|--------------------------|
| 2013-2014 | 1            | 0                | 1                      | 551            | 38                 | 64                   | 16                  | 669                      | -566                        | 103                      |
| 2014-2015 | 0            | -3               | -3                     | 531            | 7                  | 57                   | 11                  | 606                      | -751                        | -145                     |
| 2015-2016 | 1            | 0                | 1                      | 660            | 112                | 36                   | 15                  | 823                      | -418                        | 405                      |
| 2016-2017 | 2            | -4               | -2                     | 476            | 88                 | 64                   | 14                  | 642                      | -678                        | -36                      |
| 2017-2018 | 3            | 0                | 3                      | 1496           | 96                 | 29                   | 6                   | 1627                     | -508                        | 1119                     |
| Average   | 1            | -1               | 0                      | 743            | 68                 | 50                   | 12                  | 873                      | -584                        | 289                      |